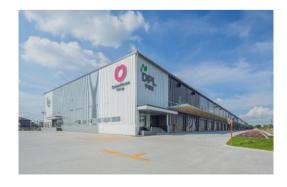

## **MokaHiraide Warehouse information information**

| Warehouse<br>name       | MokaHiraide Warehouse                                                       |
|-------------------------|-----------------------------------------------------------------------------|
| Address                 | DPL Utsunomiya 3-2,3-3, Hiraidekogyodanchi, Utsunomiya-shi, Tochigi         |
| TEL · FAX               | TEL: +81-283-33-5751 FAX: +81-283-33-5752                                   |
| Warehouse<br>floor area | Approximately 9,260 m                                                       |
| Floor load capacity     | 1.5 t /m²                                                                   |
|                         | ©A location suitable for a wide range of logistics centers in the Kanto and |
| Features                | Tohoku regions.                                                             |
| of<br>warehouses        | ○The location does not fall under the disaster risk area on the hazard map. |
|                         | ©Equipped with 3.5t freight elevator.                                       |