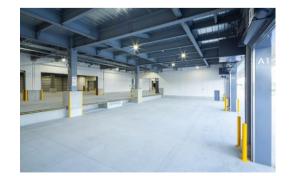

## **MokaHiraide Warehouse information information**

| Warehouse<br>name       | MokaHiraide Warehouse                                                       |
|-------------------------|-----------------------------------------------------------------------------|
| Address                 | DPL Utsunomiya 3-2,3-3, Hiraidekogyodanchi, Utsunomiya-shi, Tochigi         |
| TEL · FAX               | TEL: +81-283-33-5751 FAX: +81-283-33-5752                                   |
| Warehouse<br>floor area | Approximately 9,260 m                                                       |
| Floor load capacity     | 1.5 t /m²                                                                   |
|                         | ©A location suitable for a wide range of logistics centers in the Kanto and |
| Features                | Tohoku regions.                                                             |
| of<br>warehouses        | ○The location does not fall under the disaster risk area on the hazard map. |
|                         | ©Equipped with 3.5t freight elevator.                                       |